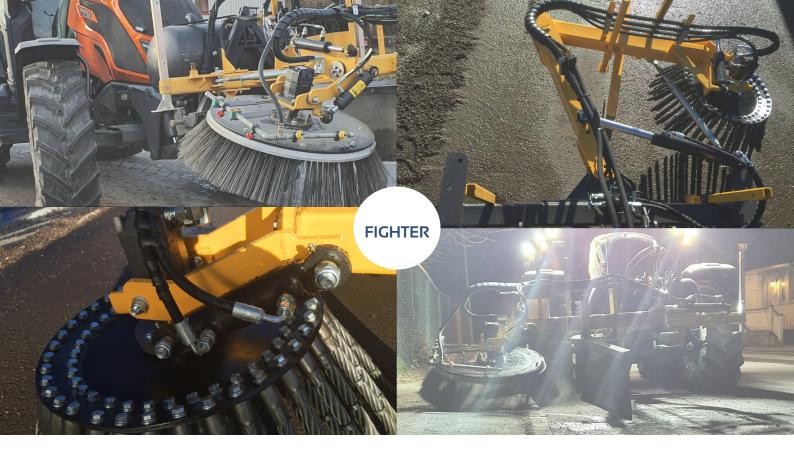

# FIGHTER

# OUR OWN SWEDISHMADE WEED BRUSH.

You can also mount brush bundles or Saja cassettes and thereby be used as a third brush. Simple mounting on tractors, wheel loaders and multi-purpose vehicles. BM, Trima or A-frame bracket included.

Powerful hydraulic motor drives the brush with the selected brush type, which can rotate both le and right. It can also be used as a front-mounted sweeper by replacing weed tufts to brushes