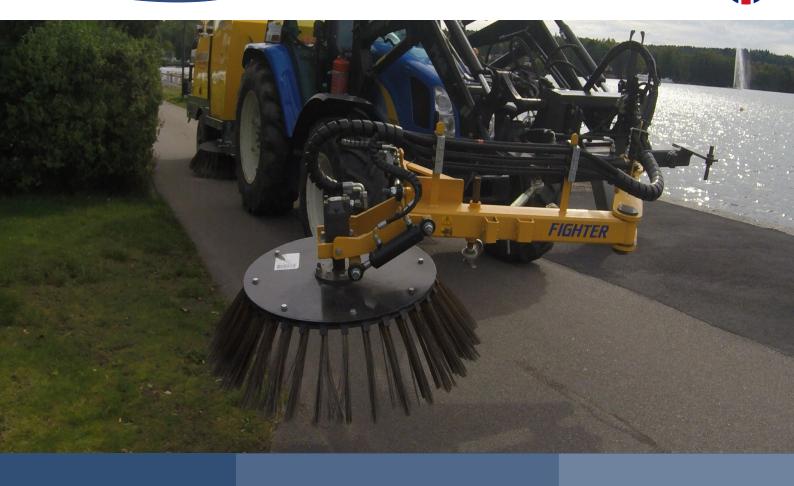

# FIGHTER

# OUR OWN SWEDISHMADE WEED BRUSH.

You can also mount brush bundles or Saja cassettes and thereby be used as a third brush. Simple mounting on tractors, wheel loaders and multi-purpose vehicles. BM, Trima or A-frame bracket included.

Powerful hydraulic motor drives the brush with the selected brush type, which can rotate both le and right. It can also be used as a front-mounted sweeper by replacing weed tufts to brushes